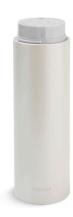

### PureWash® M050

Portable bidet K-28144

### **Features**

- Compact design fits discreetly into any bag
- Handy carrying strap can attach to backpacks or belts for transporting
- 180° nozzle adjustability to direct flow
- Two spray nozzle attachments offer individual spray functions
- High and low water pressure settings
- Refillable canister holds 6-3/4 oz (200 ml) of warm or cold water for up to one minute of use
- Cleans easily with soap and water
- Includes two AAA batteries

### Material

Plastic construction