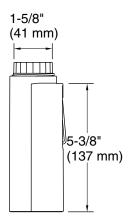

### **Technical Information**

All product dimensions are nominal.

Material: Plastic

Height: 5-11/16" (144 mm) - 6-1/4" (158 mm)