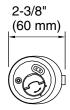

### **Technical Information**

All product dimensions are nominal.

Material: Plastic

Height: 5-11/16" (144 mm) - 6-1/4" (158 mm)