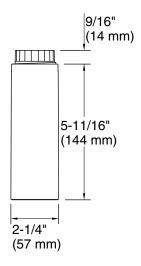

### **Technical Information**

All product dimensions are nominal.

Material: Plastic

Height: 5-11/16" (144 mm) - 6-1/4" (158 mm)